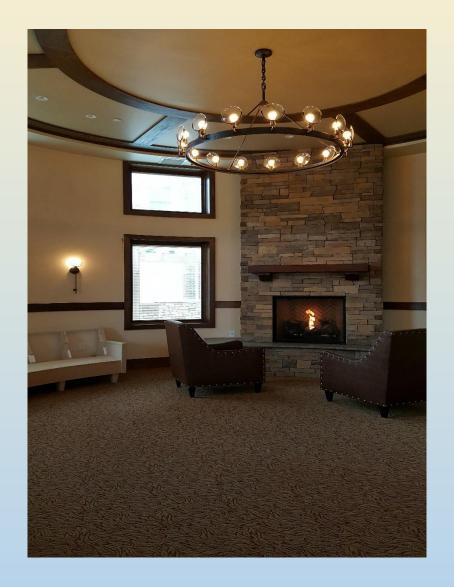

# **Institutional Projects**

#### The New Hillel Student Center at Rutgers University



#### Study Group Room at Rutgers University Student Center



#### Earthy Elements and Motion Created by the Interior Designer



#### Dining Room Lobby at Rutgers Students Center



#### Dining Room at Rutgers Students Center



#### Ceremonial Hand Washing Sink



# Prayer Room



#### Earthy Tones for Circulation and Seating Area



# Students' Study and Meeting Room



#### New Kosher Bistro at Rutgers Hillel



# Staff Lounge



#### Bistro Seating for Rutgers Students



#### **Inserting Tradition**







#### Teaching Kitchen at Rutgers Hillel



# Roof Replacement Project – Before/After





#### Roof Replacement Project – Why was it needed and Roofing Details Work





# Roof Replacement Project – An Overview



#### Construction Details and Experience with Precast Construction