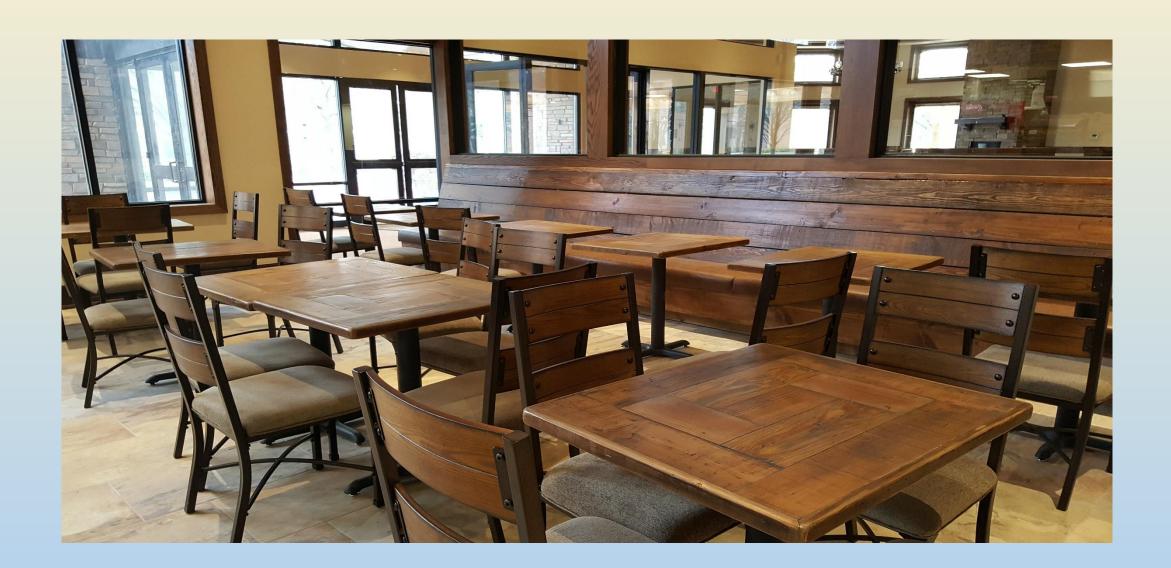

#### New Kosher Bistro at Rutgers Hillel

#### Bistro Seating for Rutgers Students