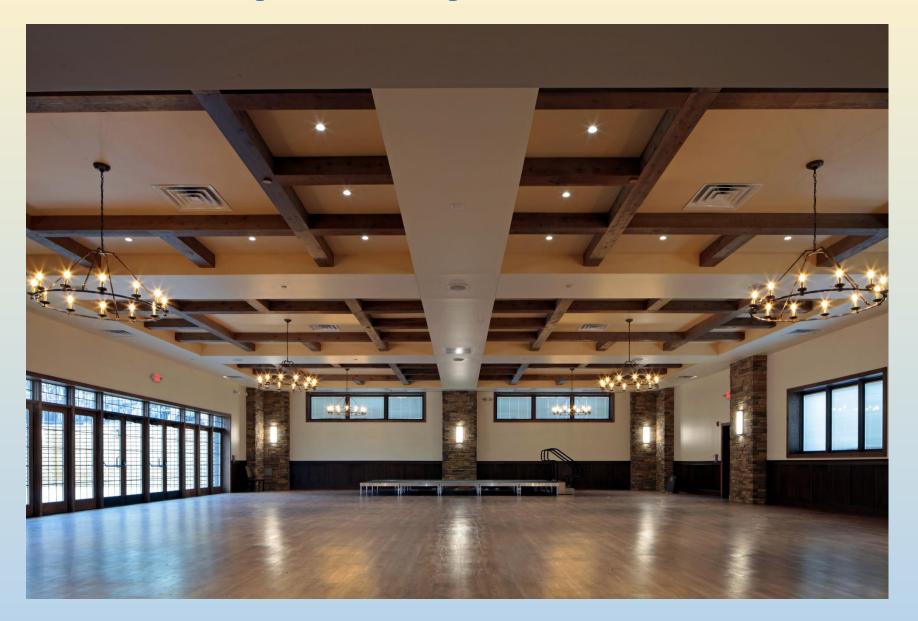

# **Institutional Projects**

#### The New Hillel Student Center at Rutgers University



#### Study Group Room at Rutgers University Student Center



#### Earthy Elements and Motion Created by the Interior Designer



#### Dining Room Lobby at Rutgers Students Center



#### Dining Room at Rutgers Students Center



#### Ceremonial Hand Washing Sink



# Prayer Room



#### Earthy Tones for Circulation and Seating Area



# Students' Study and Meeting Room



#### New Kosher Bistro at Rutgers Hillel



# Staff Lounge



#### Bistro Seating for Rutgers Students



#### **Inserting Tradition**







#### Teaching Kitchen at Rutgers Hillel



# Roof Replacement Project – Before/After





#### Roof Replacement Project – Why was it needed and Roofing Details Work





# Roof Replacement Project – An Overview



#### Construction Details and Experience with Precast Construction