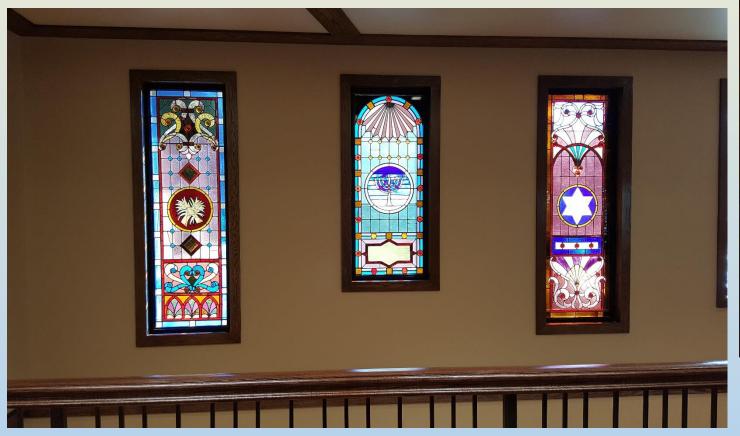

# **Institutional Projects**

#### The New Hillel Student Center at Rutgers University



#### Study Group Room at Rutgers University Student Center



#### Earthy Elements and Motion Created by the Interior Designer



#### Dining Room Lobby at Rutgers Students Center



#### Dining Room at Rutgers Students Center



#### Ceremonial Hand Washing Sink



# Prayer Room



#### Earthy Tones for Circulation and Seating Area



# Students' Study and Meeting Room



#### New Kosher Bistro at Rutgers Hillel



# Staff Lounge



#### Bistro Seating for Rutgers Students



#### **Inserting Tradition**







#### Teaching Kitchen at Rutgers Hillel



# Roof Replacement Project – Before/After





#### Roof Replacement Project – Why was it needed and Roofing Details Work





# Roof Replacement Project – An Overview



#### Construction Details and Experience with Precast Construction