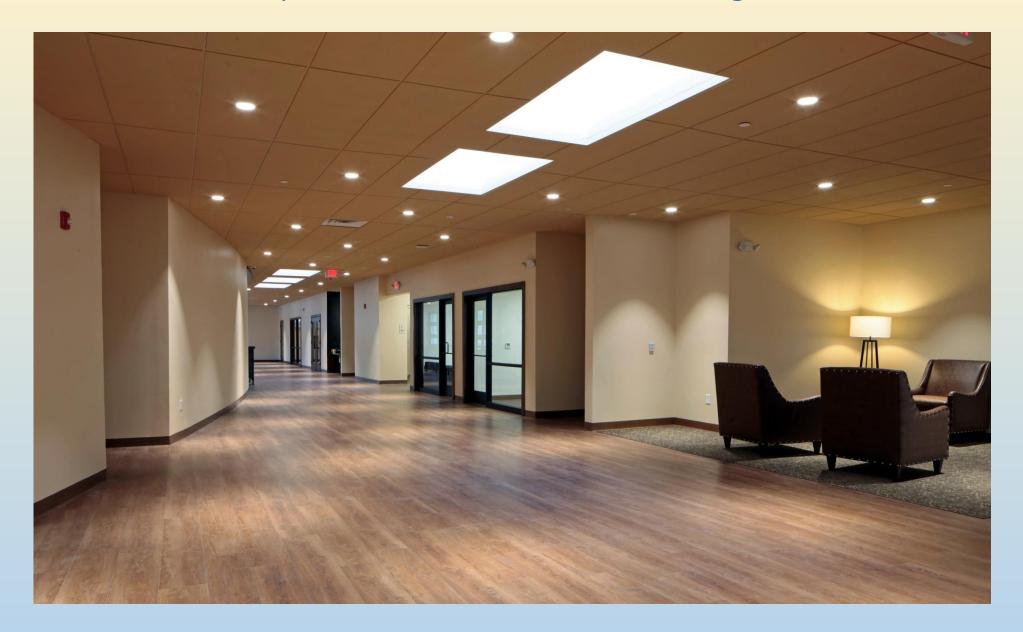

#### Dining Room Lobby at Rutgers Students Center

#### Earthy Tones for Circulation and Seating Area